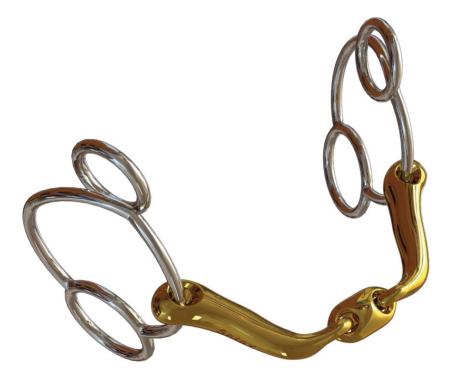

## Verbindend Universal

Available in 16mm (9011-U)

Brilliant for faster work offering varying degrees of control with a curb strap option. This versatile all-rounder offers extra control and lift from the shoulder without discomfort or severity, allowing your horse to soften and relax through the jaw. Our Universal cheeks are a very popular rider's choice for faster work as they offer extra control and enhanced turning. This also means the Verbindend Universal is highly recommended for flat work/training in order to lighten the forehand, thus developing throughness and establishing self carriage.